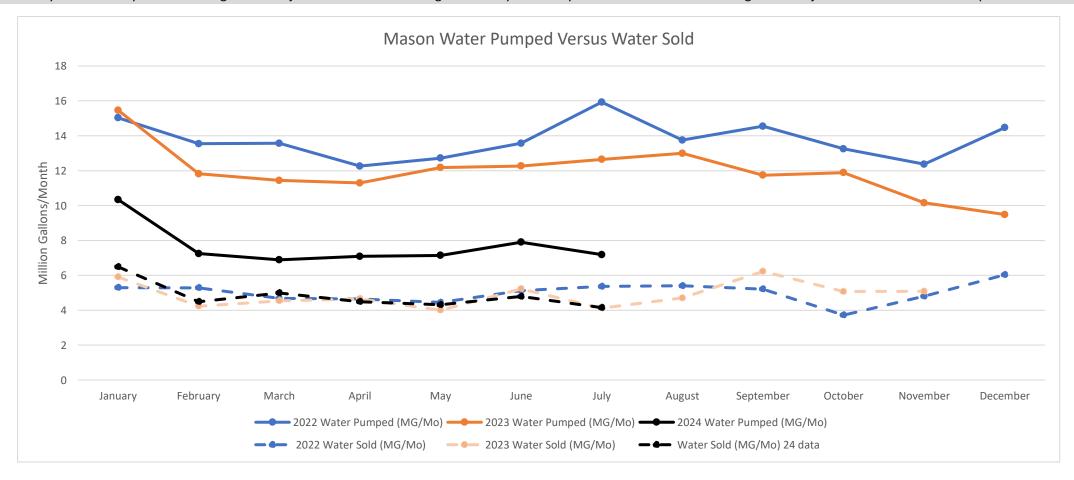

Table 1: Unaccounted Water Calculations 2022 2023 2024 2022 Water 2023 Water 2024 Water Water Sold 2023 Water 2022 Water Water Loss Water Loss Water Loss (MG/Mo) 24 Pumped Pumped Pumped Month Sold (MG/Mo) (%) Sold (MG/Mo) (%) (%) (MG/Mo) (MG/Mo) (MG/Mo) data 15.031 5.299 64.75% 15.462 5.911 61.77% 10.341 6.49 37.24% January January January February 13.544 5.283 60.99% February 11.823 4.23 64.22% 7.246 4.49 38.03% February 13.571 65.50% 4.536 4.99 March 4.682 March 11.44 60.35% March 6.889 27.57% 4.651 12.263 62.07% 11.292 4.648 4.49 36.67% April April 58.84% April 7.09 3.999 May May 12.719 4.447 65.04% May 12.179 67.16% 7.143 4.31 39.66% 39.37% 13.566 5.123 62.24% 12.269 5.223 57.43% 7.9 4.79 June June June July 15.927 5.363 66.33% 12.648 4.116 67.46% 7.184 4.15 42.23% July July 13.75 5.398 60.74% 12.994 4.702 63.81% August August August September 14.548 5.213 64.17% September 11.741 6.225 46.98% September October 13.249 3.721 71.91% October 11.886 5.069 57.35% October November 12.372 4.8 61.20% November 10.16 5.084 49.96% November

9.487

133.894

No Data

53.743

59.86%

December

**Total** 

Note: January and February 2024 is averaged with adjustments. Meter reading for January was delayed due to water service outages. The adjusted numbers are more representative of monthly usage.

December

**Total** 

6.032

60.012

14.47

165.01

December

**Total** 

58.31%

63.63%