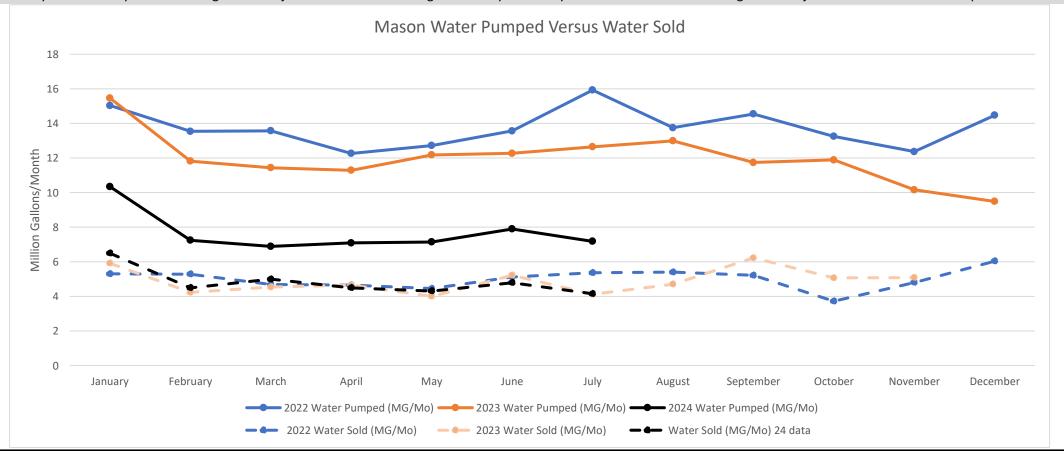

| Table 1: Unaccounted Water Calculations |                                 |                            |                |           |                                 |                            |                   |           |                                 |                                  |                   |
|-----------------------------------------|---------------------------------|----------------------------|----------------|-----------|---------------------------------|----------------------------|-------------------|-----------|---------------------------------|----------------------------------|-------------------|
|                                         |                                 | 202                        | 22             | 2023      |                                 |                            |                   | 2024      |                                 |                                  |                   |
| Month                                   | 2022 Water<br>Pumped<br>(MG/Mo) | 2022 Water<br>Sold (MG/Mo) | Water Loss (%) |           | 2023 Water<br>Pumped<br>(MG/Mo) | 2023 Water<br>Sold (MG/Mo) | Water Loss<br>(%) |           | 2024 Water<br>Pumped<br>(MG/Mo) | Water Sold<br>(MG/Mo) 24<br>data | Water Loss<br>(%) |
| January                                 | 15.031                          | 5.299                      | 64.75%         | January   | 15.462                          | 5.911                      | 61.77%            | January   | 10.341                          | 6.49                             | 37.24%            |
| February                                | 13.544                          | 5.283                      | 60.99%         | February  | 11.823                          | 4.23                       | 64.22%            | February  | 7.246                           | 4.49                             | 38.03%            |
| March                                   | 13.571                          | 4.682                      | 65.50%         | March     | 11.44                           | 4.536                      | 60.35%            | March     | 6.889                           | 4.99                             | 27.57%            |
| April                                   | 12.263                          | 4.651                      | 62.07%         | April     | 11.292                          | 4.648                      | 58.84%            | April     | 7.09                            | 4.49                             | 36.67%            |
| May                                     | 12.719                          | 4.447                      | 65.04%         | May       | 12.179                          | 3.999                      | 67.16%            | May       | 7.143                           | 4.31                             | 39.66%            |
| June                                    | 13.566                          | 5.123                      | 62.24%         | June      | 12.269                          | 5.223                      | 57.43%            | June      | 7.9                             | 4.79                             | 39.37%            |
| July                                    | 15.927                          | 5.363                      | 66.33%         | July      | 12.648                          | 4.116                      | 67.46%            | July      | 7.184                           | 4.15                             | 42.23%            |
| August                                  | 13.75                           | 5.398                      | 60.74%         | August    | 12.994                          | 4.702                      | 63.81%            | August    |                                 |                                  |                   |
| September                               | 14.548                          | 5.213                      | 64.17%         | September | 11.741                          | 6.225                      | 46.98%            | September |                                 |                                  |                   |
| October                                 | 13.249                          | 3.721                      | 71.91%         | October   | 11.886                          | 5.069                      | 57.35%            | October   |                                 |                                  |                   |
| November                                | 12.372                          | 4.8                        | 61.20%         | November  | 10.16                           | 5.084                      | 49.96%            | November  |                                 |                                  |                   |
| December                                | <u>14.47</u>                    | <u>6.032</u>               | <u>58.31%</u>  | December  | <u>9.487</u>                    | No Data                    |                   | December  |                                 |                                  |                   |
| Total                                   | 165.01                          | 60.012                     | 63.63%         | Total     | 133.894                         | 53.743                     | 59.86%            | Total     |                                 |                                  |                   |

Note: January and February 2024 is averaged with adjustments. Meter reading for January was delayed due to water service outages. The adjusted numbers are more representative of monthly usage.